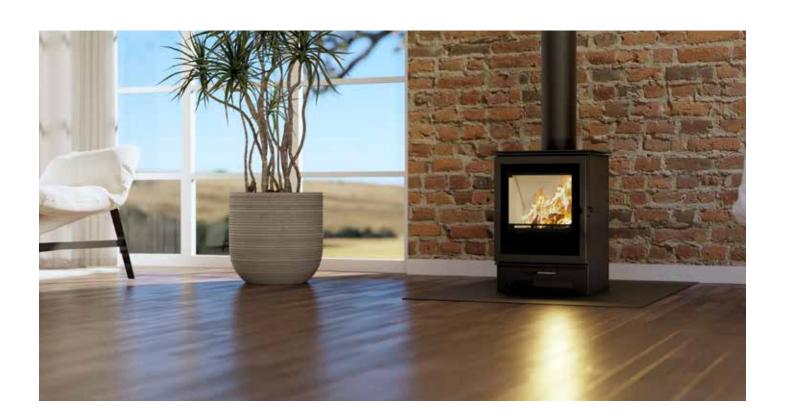

## BASIC INFORMATION ABOUT THE PRODUCT

- Modern, compact freestanding fireplace, ideal as an additional heat source.
- Suitable for open spaces.
- High thermal efficiency for economical wood burning
- Paint coating designed for high temperatures.
- Air curtain on the front window and an aeration system on the rear wall.
- Combustion chamber lined with accumulation material equipped with removable grate and ash pan for easy ash removal.
- Three-stage aeration of the combustion chamber, controlled by a single damper.
- Optional fresh air intake for compatibility with mechanical ventilation.
- Double-polished fireplace ceramics with heat resistance of 800°C and stylish DECOR frame.
- Minimalist steel vertical grate.
- Decorative openwork in the upper lid for additional ventilation of the fireplace.