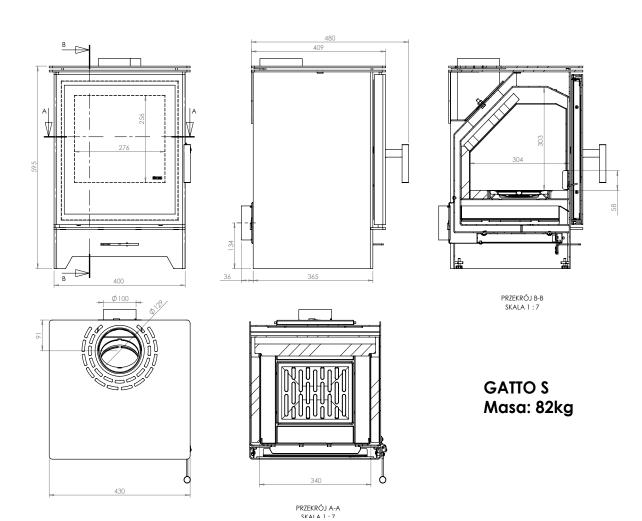

| Nominal power [kW]              | 5,5       |
|---------------------------------|-----------|
| Heating load range [kW]         | 2,5-7     |
| Thermal efficiency [%]          | 84        |
| CO emissions (at 13% O2) [g/m3] | 1,329     |
| Pollen emission [g/m3]          | 0,036     |
| Average fuel consumption [kg/h] | 1,7       |
| Glass dimensions [mm]           | 409 x 357 |
| Flue diameter [mm]              | 129       |
| Weight [kg]                     | 82        |
| Efficiency factor               | 111,8     |

**GATTO S** 

PRODUCER OF FIREPLACES